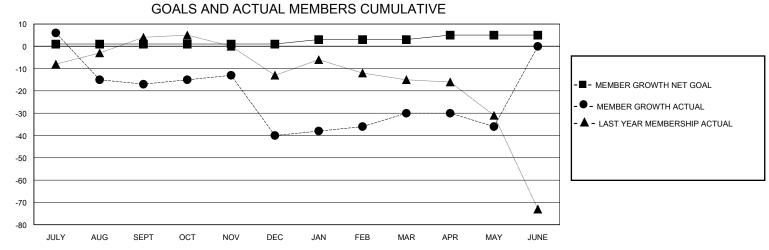

## District 25 A

Results as of: 5/31/2024

| GMT:          |               | LOC         | ATION INDIANA |                       |                         |                         | GMT CA                                             |
|---------------|---------------|-------------|---------------|-----------------------|-------------------------|-------------------------|----------------------------------------------------|
| Clubs         |               |             |               | Members               |                         |                         |                                                    |
|               | RESULTS FOR   | R 2023-2024 |               | RESULTS FOR 2023-2024 |                         |                         |                                                    |
| QUARTER       | NEW CLUB GOAL | NEW CLUBS   | DROPPED CLUBS | QUARTER ME            | MBER GROWTH NET<br>GOAL | MEMBER GROWTH<br>ACTUAL | DROPPED<br>MEMBERS ACTUAL<br>(including transfers) |
| JULY/AUG/SEPT | 0             | 0           | 1             | JULY/AUG/SEPT         | 1                       | 32                      | 44                                                 |
| OCT/NOV/DEC   | 1             | 0           | 2             | OCT/NOV/DEC           | 0                       | 14                      | 36                                                 |
| JAN/FEB/MAR   | 0             | 0           | 0             | JAN/FEB/MAR           | 2                       | 31                      | 15                                                 |
| APR/MAY/JUNE  | 0             | 0           | 0             | APR/MAY/JUNE          | 2                       | 16                      | 22                                                 |